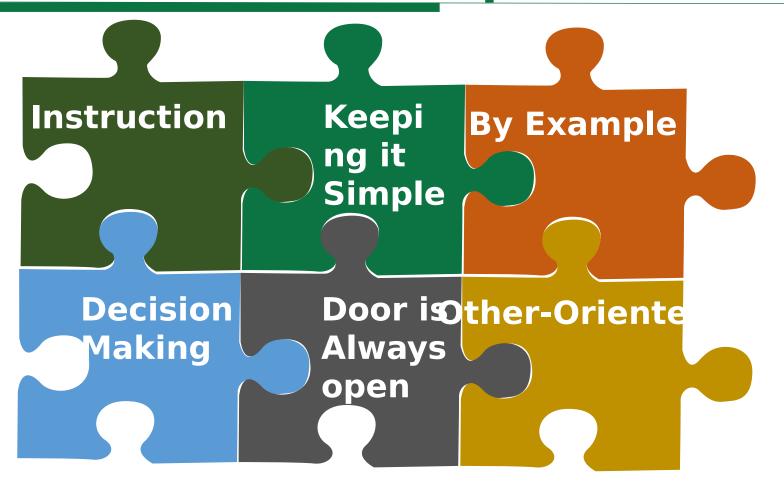

# Essential skills to good leadership

#### What makes a good leader?

**Build Strong, Lasting, Trust-Based Relationships With Your People** 